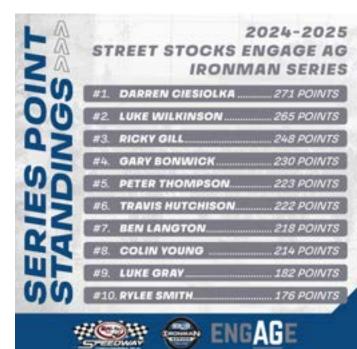

ASH MCKELLAR                       | 192 POINTS |
| #    |                                         | MOORE      |

| ZA  |     | SUSPENSION MO<br>SMACK | DOWN SERIES     |
|-----|-----|------------------------|-----------------|
| - A | #1. | BRODIE BOSS            |                 |
| 00  | #2. | MAX CLARKE             |                 |
| 23  | #3. | NATHAN MACDONAL        | D 414 POINTS    |
|     | #4, | AIDAN RAYMONT          |                 |
| SO  | #5. | SHANE MACDONALD        |                 |
|     | #6. | CHARLOTTE CHRISTEN     | SEN. 306 POINTS |
| 25  | #7. | JASON BEER             |                 |
| L d | #8. | RODNEY PAMMENTE        | R 296 POINTS    |
|     | #9. | QUINTON CLARKE         |                 |
| ທທ  | #10 | JASON DREAVER          |                 |





# Hanceys Turf

FREECALL 1800 133 064 HANCEYSTURF.COM.AU



# **PRE-PURCHASE YOUR TICKETS AT:**

# SPEEDWAYTICKETS.COM.AU



#### SPEEDCARS:

Completed in the pits prior to racing starting.

| HOTLAPS | SPEEDCARS sponsored by GSA Advanced Machi | ning | 3 LAPS |
|---------|-------------------------------------------|------|--------|
| 1.      | 2.                                        | 3.   |        |
| 4.      | 5.                                        | 6.   |        |
| 7.      | 8.                                        | 9.   |        |
| 10.     | 11.                                       | 12.  |        |
| 13.     | 14.                                       | 15.  |        |
| 16.     | 17.                                       | 18.  |        |
| 19.     | 20.