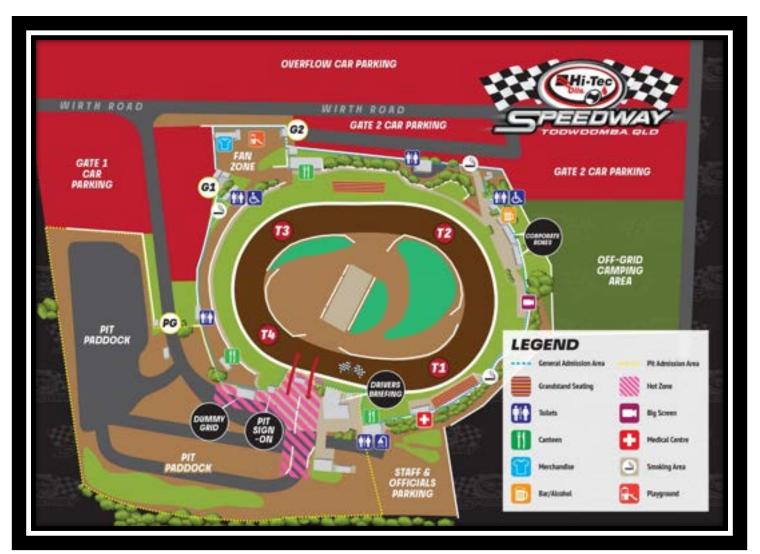

#### PIT AREA RESTRICTION

UNFORTUNATELY, WE MUST RESTRICT ACCESS TO THE PITS UNLESS YOU HAVE A "PIT PASS". WE WELCOME YOU TO LOOK AT THE CARS AND TALK TO THE DRIVERS AFTER THE RACE MEETING, BUT WE MUST ASK THAT YOU REFRAIN FROM THIS AREA DURING THE RACE MEETING. DRESS CODE FOR THE PIT AREA REQUIRES THAT CLOSED SHOES MUST BE WORN. IF YOU WANT TO GAIN ACCESS TO THE PITS DURING A RACE MEETING, YOU CAN PURCHASE A "PIT ENTRY PASS" FROM THE PIT GATE. YOU MUST BE OVER 16 YEARS OF AGE TO UPGRADE TO A PIT ENTRY PASS. THE PIT AREA IS AN ALCOHOL-FREE ZONE AT ALL TIMES AND ENCLOSED FOOTWEAR IS REQUIRED. WE WELCOME YOU TO COME DOWN TO THE PITS FOR FREE, AFTER THE MEETING HAS FINISHED.