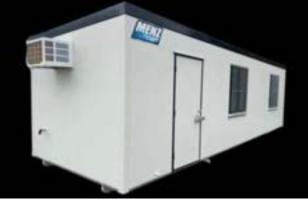

# **ONE LAP RECORDS**

| DIVISION            | DRIVER                | TIME   | DATE SET   |
|---------------------|-----------------------|--------|------------|
| Sprintcars          | Lachlan McHugh NQ7    | 10.404 | 26/09/2020 |
| 360-LS Sprintcars   | Dan Murray Q44        | 11.626 | 28/10/2023 |
| Formula 500s        | Liam Williams Q26     | 11.777 | 26/09/2020 |
| Lightning Sprints   | Dave Fanning Q89      | 11.955 | 22/04/2023 |
| Late Models         | Joe Chalmers W23      | 12.258 | 24/04/2024 |
| Midgets             | Kaidon Brown V97      | 12.403 | 21/04/2019 |
| V8 Dirt Modifieds   | David Clark Q5        | 12.808 | 16/03/2024 |
| Formula 500 Juniors | Charlie Bowen Q46     | 12.859 | 23/09/2023 |
| Super Sedans        | Matt Williams RK3     | 12.897 | 30/12/2023 |
| Compact Speedcars   | Bodie Smith Q77       | 13.058 | 05/05/2019 |
| Wingless Sprints    | David Eggins N171     | 13.493 | 02/03/2019 |
| Modlites            | Sean Rose Q56         | 13.852 | 29/03/2019 |
| AMCA Nationals      | Bruce Marshall Q27    | 14.350 | 23/09/2023 |
| Modified Sedans     | Aidan Raymont G28     | 14.900 | 29/03/2019 |
| Legend Cars         | lan Jones Q95         | 15.486 | 28/04/2018 |
| Production Sedans   | Joel Berkley BB2      | 16.268 | 06/05/2023 |
| Street Stocks       | Darren Ciesiolka SB33 | 16.367 | 24/04/2024 |
| SSA Junior Sedans   | Zac Brims N29         | 16.661 | 25/04/2021 |