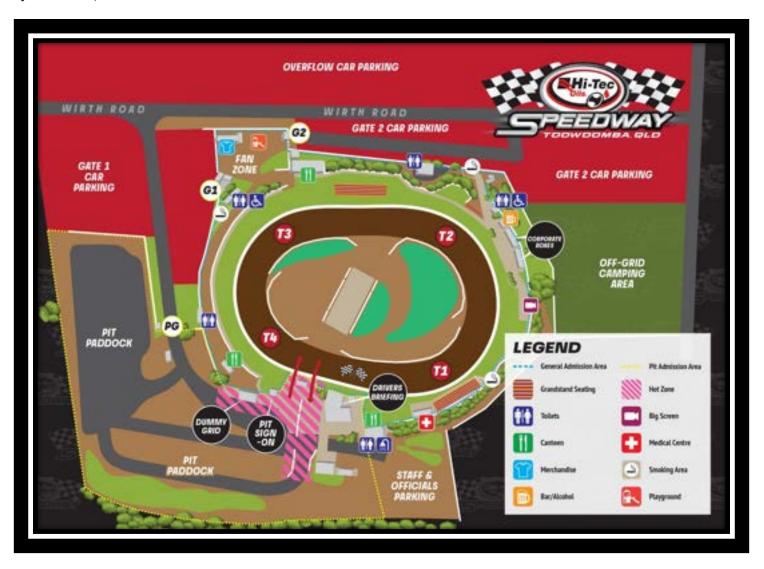

#### PIT AREA RESTRICTION

UNFORTUNATELY, WE MUST RESTRICT ACCESS TO THE PITS UNLESS YOU HAVE A "PIT PASS". WE WELCOME YOU TO LOOK AT THE CARS AND TALK TO THE DRIVERS AFTER THE RACE MEETING, BUT WE MUST ASK THAT YOU REFRAIN FROM THIS AREA DURING THE RACE MEETING. DRESS CODE FOR THE PIT AREA REQUIRES THAT CLOSED SHOES MUST BE WORN. IF YOU WANT TO GAIN ACCESS TO THE PITS DURING A RACE MEETING, YOU CAN PURCHASE A "PIT ENTRY PASS" FROM THE PIT GATE. YOU MUST BE OVER 16 YEARS OF AGE TO UPGRADE TO A PIT ENTRY PASS. THE PIT AREA IS AN ALCOHOL-FREE ZONE AT ALL TIMES AND ENCLOSED FOOTWEAR IS REQUIRED. WE WELCOME YOU TO COME DOWN TO THE PITS FOR FREE, AFTER THE MEETING HAS FINISHED.

## **ABOUT US**

**Promoters:** Made Too Go Pty Ltd **Event Manager:** Ryan Harris

**Track:** 100 Wirths Road, Charlton QLD **Chief Steward:** Clem Hoffmans

**Postal:** PO Box 199, Narangba Q 4504 **Race Director:** Ryan Harris