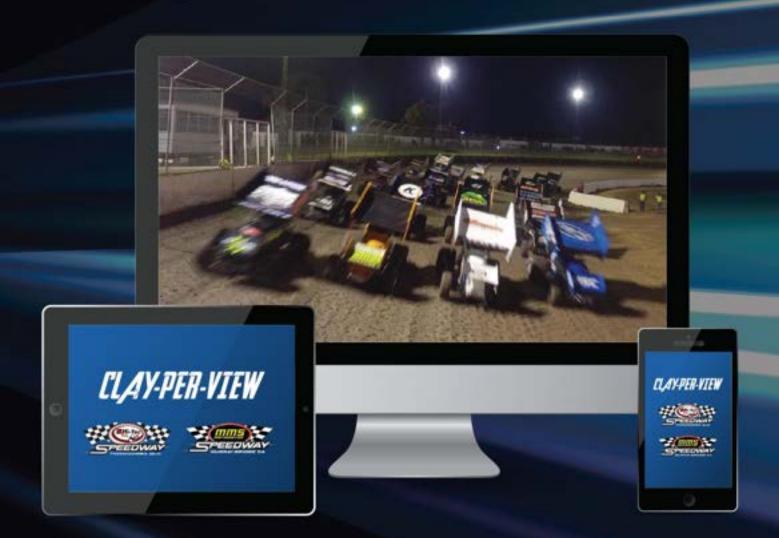

# CLAY-PER-VIEW

## WATCH SPEEDWAY LIVE ON CLAY-PER-VIEW

Can't make it to the track? Watch speedway live from Toowoomba's Hi-Tec Oils Speedway and Murray Bridge's Murray Machining & Sheds Speedway via our Clay-Per-View streaming service on your own personal electronic device!